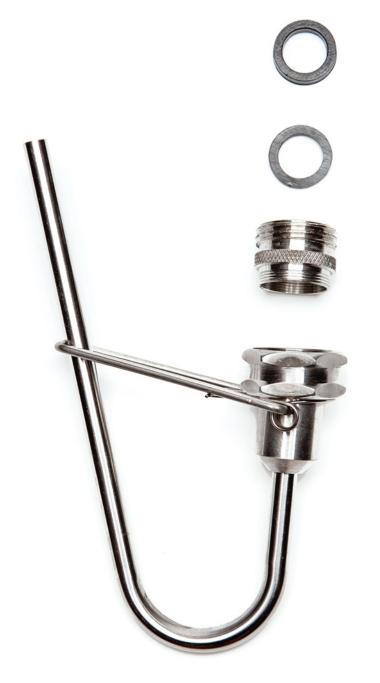

## You'll Have A Blast With Our Stainless Steel Bottle Washer

## Here are a few reasons why you will fall in love with our new S/S bottle washer.

- The stainless steel construction will last a long time. It's much sturdier than other models.
- No more damage, no more racket. The automatic soft closing valve keeps you from banging on the pipes.
- The long stem makes it easy to clean carboys and pretty much any type of bottle.
- Easily attaches to almost any faucet. The threading is the same as a garden hose. So it can be used on most outside taps and laundry rooms. We also have a kitchen sink adaptor.
- The strong stream makes it great for rinsing out soaps and cleaners and soiled deposits.
- You can control the spray (and the mess). There is a lever for triggering the blast of water by pushing down on the lip of the bottle of the jug.